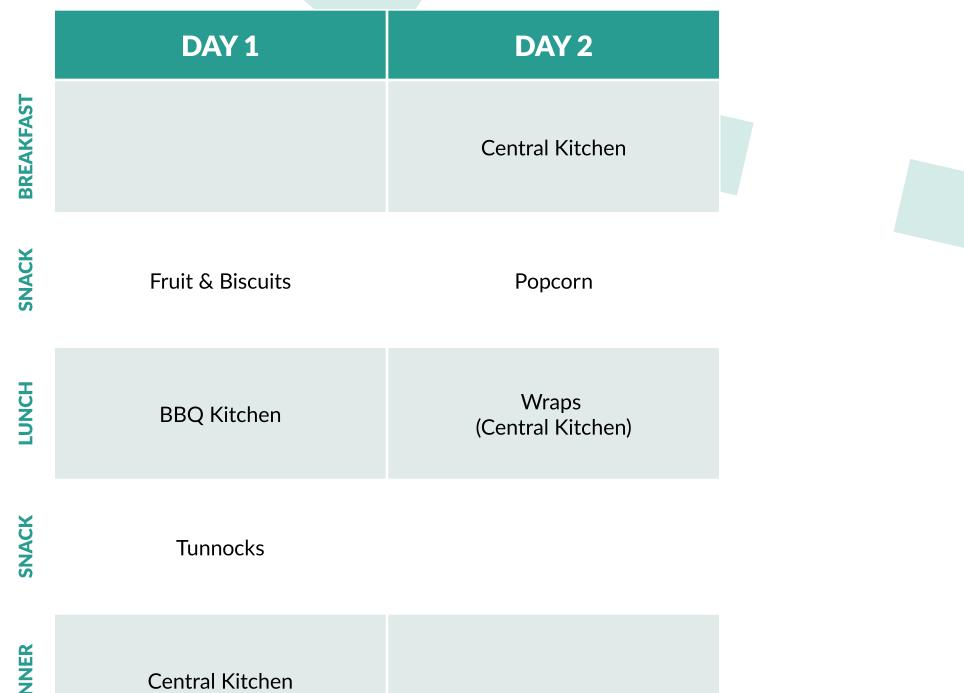

# **CENTRAL KITCHEN**

All meals eaten at the Central Kitchen, depending on the days you are visiting Bushcraft.

|           | MONDAY                          | TUESDAY                                 | WEDNESDAY                      | THURSDAY                                       | FRIDAY                                  | SATURDAY                        | SUNDAY                                           |
|-----------|---------------------------------|-----------------------------------------|--------------------------------|------------------------------------------------|-----------------------------------------|---------------------------------|--------------------------------------------------|
| BREAKFAST | Sausage Baps<br>cereals & Fruit | Big cooked breakfast,<br>cereal & fruit | Sausage Baps<br>cereal & fruit | Sausage, Cheese, Egg Muffins<br>cereal & fruit | Big cooked breakfast,<br>cereal & fruit | Sausage Baps,<br>cereal & fruit | Sausage, cheese & egg<br>muffins, cereal & fruit |
| SNACK     | ON CAMP                         | ON CAMP                                 | ON CAMP                        | ON CAMP                                        | ON CAMP                                 | ON CAMP                         | ON CAMP                                          |
| IUNCH     | ON CAMP                         | ON CAMP                                 | ON CAMP                        | ON CAMP                                        | ON CAMP                                 | ON CAMP                         | ON CAMP                                          |
| SNACK     | ON CAMP                         | ON CAMP                                 | ON CAMP                        | ON CAMP                                        | ON CAMP                                 | ON CAMP                         | ON CAMP                                          |
| INER      | Tomato Pasta                    | Beany Chilli                            | Pasta Bolognese                | Veggie Curry                                   | Pasta Bolognese                         | Veggie Curry                    | Beany Chilli                                     |

| DIN     | & Garlic Bread | Dearry Chim | i asta bolognese | Veggie Curry | r asta bolognese | Veggie Curry | Dearly Chilli |  |
|---------|----------------|-------------|------------------|--------------|------------------|--------------|---------------|--|
| DESSERT | ON CAMP        | ON CAMP     | ON CAMP          | ON CAMP      | ON CAMP          | ON CAMP      | ON CAMP       |  |