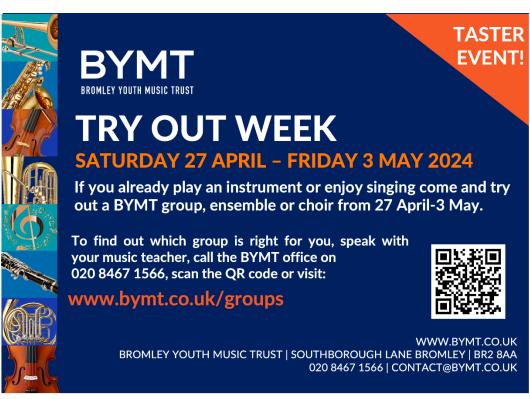

## **BYMT Try Out Week**

## Saturday 27th April - Friday 3rd May 2024

If you already play an instrument or enjoy singing, come and try out a BYMT group, ensemble or choir. To find out which group is right for you, speak with your music teacher, call the BYMT office on 020 8467 1566 or visit <a href="https://www.bymt.co.uk/groups">www.bymt.co.uk/groups</a>