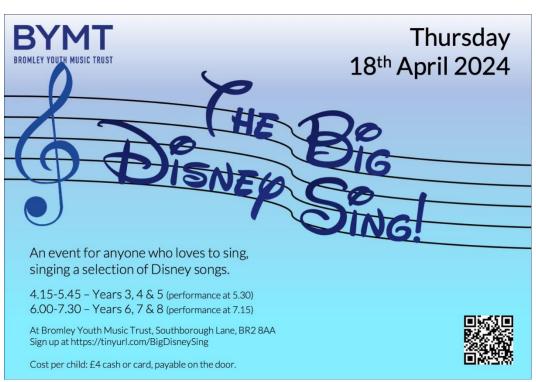

## The Big Disney Sing

Thursday 18th April 2024: 4.15-5.45pm (school years 3, 4 & 5) and 6.00-7.30pm (school years 6, 7 & 8)

An event for anyone who loves to sing! Singing a selection of Disney Songs

Sign up at https://tinyurl.com/BigDisneySing

Cost is £4 per child, payable on the door.