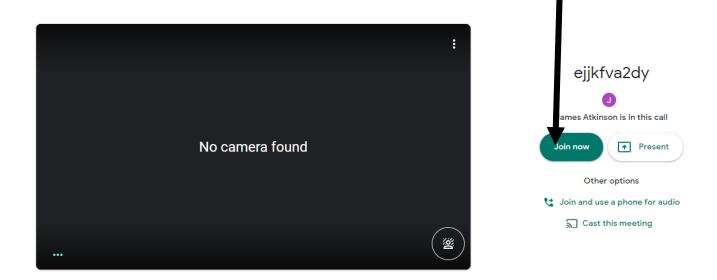

5) When in Google Meet, make sure your volume is turned up, microphone is on and camera is on. When ready, click 'Join\_now'.

[Please note: if the teacher has not started a meeting, the link will not work and take you to a screen saying you cannot start your own meeting]