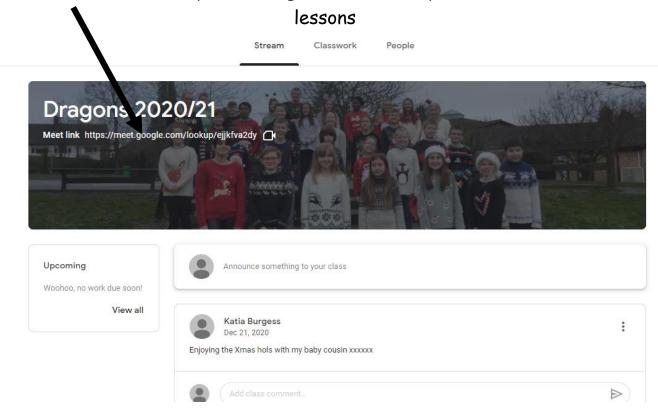

Enter your username then select 'Next'

On the next screen, enter your password then select 'Next'

4) The 'Stream' page will show any announcements or messages, most recent first.

'Meet link' will take you to Google Meet where you can access the live