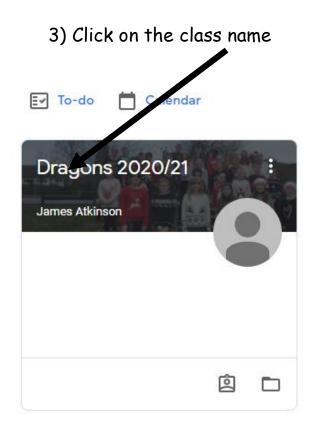

Enter your username then select 'Next'

On the next screen, enter your password then select 'Next'

4) The 'Stream' page will show any announcements or messages, most recent first.

'Meet link' will take you to Google Meet where you can access the live